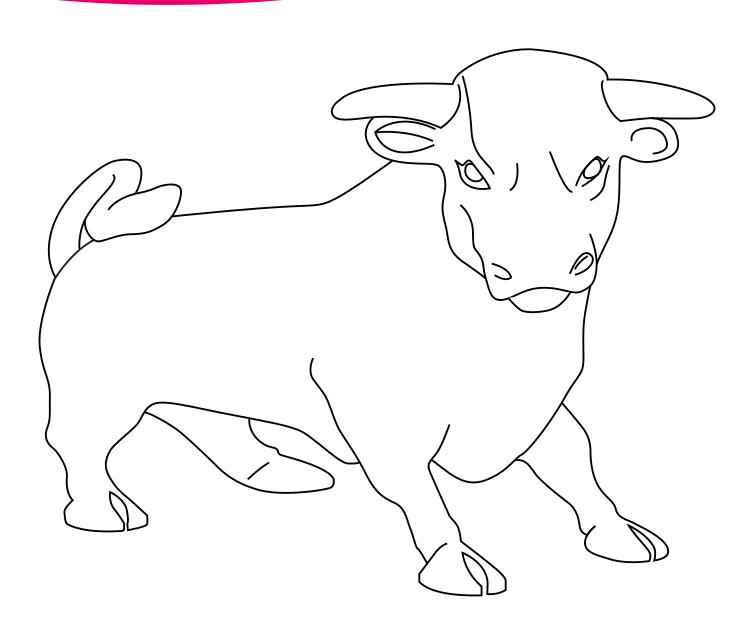

### **CREATE YOUR OWN PUPPET SHOW!**

Print out this page as many times as you like, colour in the bull and cut it out. Stick it to a lolly pop stick and you have a puppet!

bullsinthecity.co.uk

## **COLOUR YOUR OWN BULL...**

Grab your colouring pencils and felt tip pens and give this bull some personality! Let your imagination run wild and don't forget to give your bull a name!

Brought to you by: