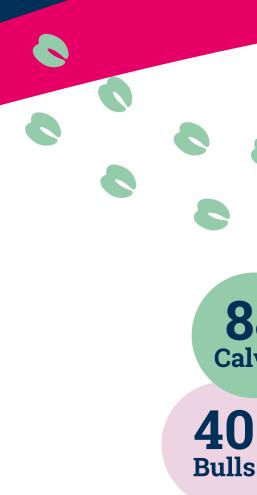

### **FOLLOW THE TRAIL...**

For 8 weeks from July, you can find all the bulls around Birmingham city centre and local surrounding neighbourhoods. The trail will be made up of 40 bulls and 88 calves, each with a unique design to admire.